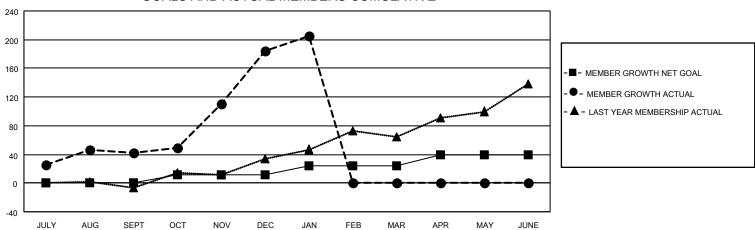

## District 418

| Clubs         |               |             |               | Members               |                         |                         |                                                    |  |
|---------------|---------------|-------------|---------------|-----------------------|-------------------------|-------------------------|----------------------------------------------------|--|
|               | RESULTS FOR   | R 2020-2021 |               | RESULTS FOR 2020-2021 |                         |                         |                                                    |  |
| QUARTER       | NEW CLUB GOAL | NEW CLUBS   | DROPPED CLUBS | QUARTER MEM           | IBER GROWTH NET<br>GOAL | MEMBER GROWTH<br>ACTUAL | DROPPED<br>MEMBERS ACTUAL<br>(including transfers) |  |
| JULY/AUG/SEPT | 2             | 0           | 0             | JULY/AUG/SEPT         | 0                       | 64                      | 22                                                 |  |
| OCT/NOV/DEC   | 2             | 6           | 0             | OCT/NOV/DEC           | 12                      | 196                     | 53                                                 |  |
| JAN/FEB/MAR   | 3             | 1           | 0             | JAN/FEB/MAR           | 12                      | 36                      | 14                                                 |  |
| APR/MAY/JUNE  | 3             | 0           | 0             | APR/MAY/JUNE          | 15                      | 0                       | 0                                                  |  |

#### GOALS AND ACTUAL MEMBERS CUMULATIVE

| DROPPED CLUBS: 0 |    | 27 CLUBS OF 34 ADDED 1 OR MORE | GENDER DISTRIBUTION             |              |    |
|------------------|----|--------------------------------|---------------------------------|--------------|----|
|                  |    | NEW MEMBERS                    | MALE                            | 589 (59.98%) |    |
|                  |    | 1                              | FEMALE                          | 393 (40.02%) |    |
| DROPPED MEMBERS  |    |                                |                                 |              |    |
| DECEASED         | 1  | CLICK HERE FOR CUMULATIVE      | TOTAL FAMILY UNIT MEMBERS       |              | 17 |
| CLUB CANCELLED   | 0  | MEMBERSHIP DATA                | FAMILY MEMBERS PAYING HALF DUES |              | 0  |
| OTHER            | 88 |                                |                                 |              | 9  |
| TOTAL            | 89 |                                | DOLO                            |              |    |