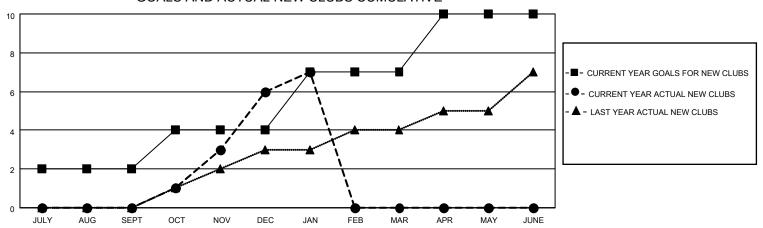

## District 418

| Clubs         |               |             |               | Members               |                         |                         |                                                    |  |
|---------------|---------------|-------------|---------------|-----------------------|-------------------------|-------------------------|----------------------------------------------------|--|
|               | RESULTS FOR   | R 2020-2021 |               | RESULTS FOR 2020-2021 |                         |                         |                                                    |  |
| QUARTER       | NEW CLUB GOAL | NEW CLUBS   | DROPPED CLUBS | QUARTER MEM           | IBER GROWTH NET<br>GOAL | MEMBER GROWTH<br>ACTUAL | DROPPED<br>MEMBERS ACTUAL<br>(including transfers) |  |
| JULY/AUG/SEPT | 2             | 0           | 0             | JULY/AUG/SEPT         | 0                       | 64                      | 22                                                 |  |
| OCT/NOV/DEC   | 2             | 6           | 0             | OCT/NOV/DEC           | 12                      | 196                     | 53                                                 |  |
| JAN/FEB/MAR   | 3             | 1           | 0             | JAN/FEB/MAR           | 12                      | 36                      | 14                                                 |  |
| APR/MAY/JUNE  | 3             | 0           | 0             | APR/MAY/JUNE          | 15                      | 0                       | 0                                                  |  |

### GOALS AND ACTUAL NEW CLUBS CUMULATIVE